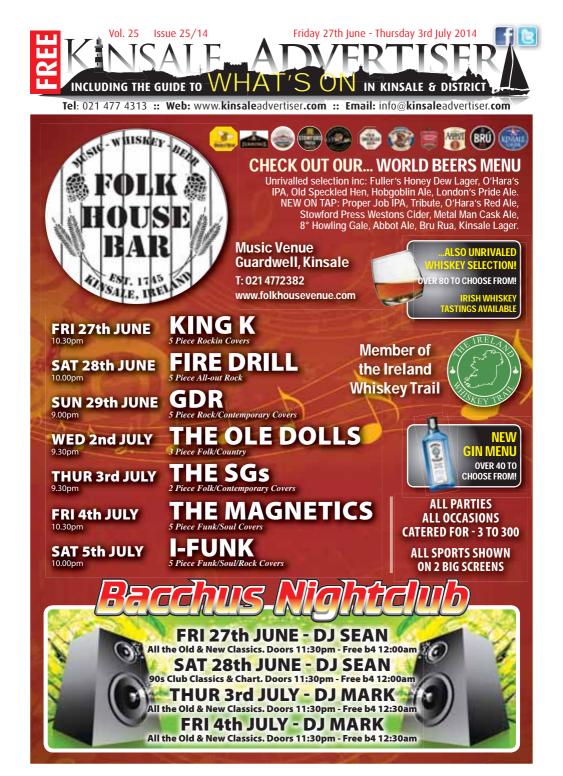

Clonakilty Office 023 8858770 Bandon Office 023 8843868 Please contact the office as times may vary.

Kinsale Advertiser 021 477 4313 <sup>30</sup> Email: info@kinsaleadvertiser.com

FRI 27th JUNE

ARMADA BAR: Adrian & Don. BACCHUS NIGHTCLUB: DJ Sean, 11.30pm. BLUE HAVEN: Watermelon. DON & BARRY'S HISTORIC STROLL: The Tourist Office 9.15am, 11.15am. FOLKHOUSE: King K, 10.30pm. HAMLETS: DJ. HARBOUR CRUISE:

Cruise at 2pm & 3pm. Departs beyond Actons. HERITAGE TOWN WALKS: 10.30am from the Tourist Office. Also by appointment. KINSALE GAA: Informal Get Together to honour John Kirby in the Lord Kingsale, 8.30pm.

SEANACHAI: Crazy Chester, 10pm. DJ, 12 midnight. SILENT BANJO: The Jooks, 10.30pm. WHITE HOUSE: Shane & Friends.

#### SAT 28th JUNE

ARMADA BAR: Bobby & Eileen. **BACCHUS NIGHTCLUB:** DJ Sean, 10.30pm. BLUE HAVEN: Cadillac Cats. BULMAN: Saxy Ladyboys, 10pm. **DON & BARRY'S HISTORIC** STROLL The Tourist Office 9.15am. 11.15am. FOLKHOUSE: Fire Drill, 10pm. HAMLETS: DI HARBOUR CRUISE:

2pm, 3pm & 4pm. Departs beyond Actons.

#### HERITAGE TOWN WALKS:

10.30am from the Tourist Office. Also by appointment. SEANACHAI: Trad, 9pm. DJ Double Diamond, 11.20pm. SILENT BANJO Barefoot Gypsies, 10.30pm. WHARF TAVERN AT THE TRIDENT: Tim O'Riordan, 9.30pm. WHITE HOUSE: Celtic Knights.

#### SUN 29th JUNE

ALTRUSA GARDEN PARTY: At Kinsale Community Hospital, 2pm - 4.30pm. ARMADA BAR: Jamestown. BLUE HAVEN: Darren & Friends, 9pm. BULMAN: Sonnie & Friends, 6pm. Club on the Rocks with Billy Crosbie, 8pm. DON & BARRY'S HISTORIC STROLL: The Tourist Office. 11.15am. FOLKHOUSE: GDR, 9pm. HAMLETS: HARBOUR CRUISE:

HARBOUR CRUISE: 2pm, 3pm & 4pm. Departs beyond Actons. HERITAGE TOWN WALKS: 10.30am from the Tourist Office. Also by appointment. SEANACHAI: DC DJ, 10pm. SILENT BANJO Max 2, 8pm.

MON 30th JUNE ACTONS LEISURE CENTRE: Triathlon Training. BLUE HAVEN: Irish Night with Arundo & Irish Dancers, 9pm. DALTONS BAR: Trad. DON & BARRY'S HISTORIC STROLL: The Tourist Office 9.15am, 11.15am. HARBOUR CRUISE: Cruise at 2pm & 3pm. Departs beyond Actons. HERITAGE TOWN WALKS: 10.30am from the Tourist Office. Also by appointment.

#### TUES 1st JULY

ARMADA BAR: The Merry Stems, 7.30pm. BLUE HAVEN: Sonnie & Friends, 9pm. DAITONS BAR: Trad DON & BARRY'S HISTORIC STROLL: The Tourist Office 9 15am 11 15am HARBOUR CRUISE: Cruise at 12pm, 2pm, 3pm & 5pm. Departs beyond Actons. HERITAGE TOWN WALKS: 10.30am from the Tourist Office. Also by appointment. **KINSALE BRIDGE CLUB:** Trident Hotel, 7.30pm. **KINSALE & DOCK ROWING CLUB:** The Dock Slip from 6.30pm. WHITE HOUSE: Leon Buckley, 9pm.

#### WED 2nd JULY

ARMADA BAR: Bobby & Eileen, 8.30pm. BLUE HAVEN: Niall McCabe, 9pm. DON & BARRY'S HISTORIC STROLL: The Tourist Office 9.15am, 11.15am. FOLKHOUSE: The Ole Dolls 9.30pm.

31

HARBOUR CRUISE: Cruise at 12pm, 2pm, 3pm & 5pm. Departs beyond Actons. HERITAGE TOWN WALKS: 10.30am from the Tourist Office. Also by appointment. **KENNEDY'S OPTICIANS:** Dry Eye Clinic, 2pm - 4.30pm. **KINSALE & DOCK ROWING CLUB:** The Dock Slip from 6.30pm. WHITE HOUSE: Billy Crosbie & friends, 9pm.

#### <u>THUR 3rd JULY</u>

**BACCHUS NIGHTCLUB:** DJ Mark, 11.30pm. BLUE HAVEN: Arundo & Irish Dancers. 9pm. DALTONS BAR: Trad. DON & BARRY'S HISTORIC STROLL: The Tourist Office 9.15am, 11.15am, FOLKHOUSE: The SGs, 9.30pm. HAMLETS: Kina K. HARBOUR CRUISE: Cruise at 12pm, 2pm, 3pm & 5pm. Departs beyond Actons. HERITAGE TOWN WALKS: 10.30am from the Tourist Office. Also by appointment. **KINSALE & DOCK** ROWING CLUB: The Dock Slip from 6.30pm. **KINSALE AMATEUR ORCHESTRAL SOCIETY:** Rehearsals 7.30pm - 9pm. Scoil Naomh Eltin. SEANACHAI: Live Music, 10pm. WHITE HOUSE: Shane & Friends, 9pm.