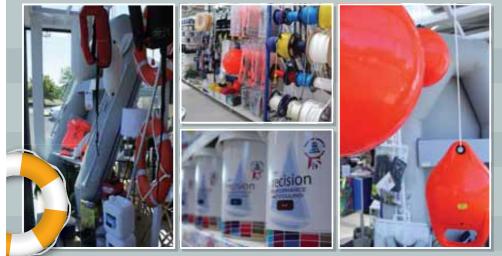

E

Drop anchor at Bandon Co-Op Kinsale for all you need to get out onto the water this summer. There's something for every gull and buoy with a full range of marine equipment and expert advice in-store. Even landlubbers are catered for with our huge homeware and hardware departments - you'll definitely find something that floats your boat!

Lifejackets • Fenders • Marine Cleaning Equipment • Precision Anti Fouling Paint • "Spin Lock" Deck Vests • Bilge Pumps "Whitby" boots • Folding anchors • Marine Fillers

Farm Lane, Kinsale, Co. Cork t (021) 477 4080